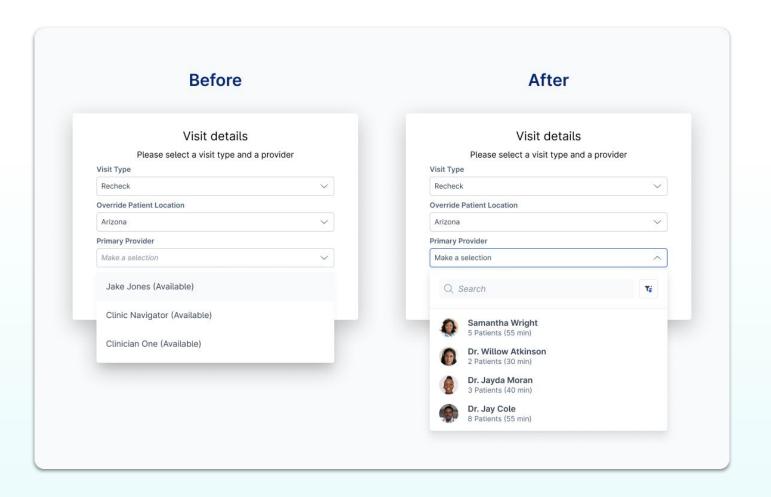

# **Quick Entry Visit - Before & After**

#### **Updates:**

Added provider filter

- Filter by state
- Filter by availability

Added provider avatar

Added sorting by the shortest queue

Added how many patients are in a provider queue