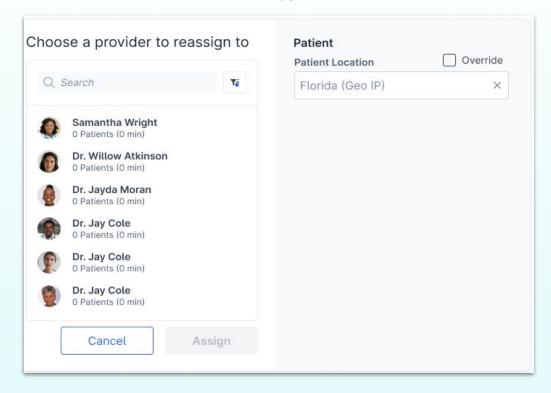

## Reassign Modal -Before & After

### **Updates:**

Added provider filter

- Filter by state
- Filter by availability

Removed Specialty

Removed sort by and defaulted results to have providers with the shortest queue on top

Moved the "Show only available providers checkbox to a filter in the new Provider Filter

## **After**