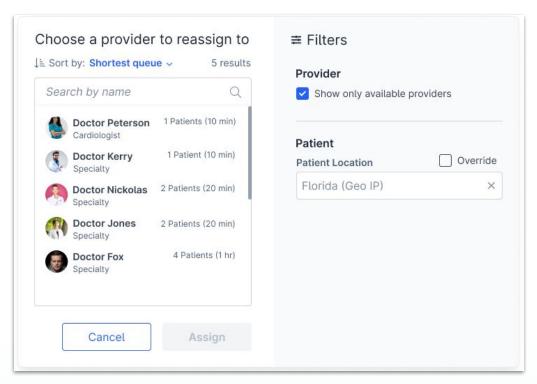

## Reassign Modal -Before & After

### **Updates:**

Added provider filter

- Filter by state
- Filter by availability

Removed Specialty

Removed sort by and defaulted results to have providers with the shortest queue on top

Moved the "Show only available providers checkbox to a filter in the new Provider Filter

## **Before**