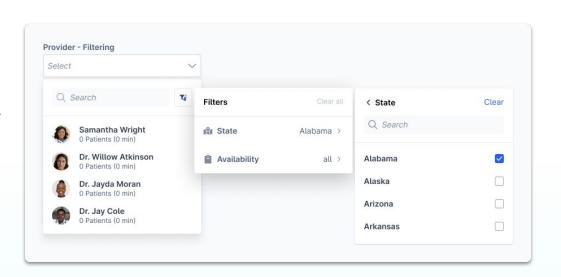

#### What is it?

Provider Filter is a new option that allows clinical users to filter providers by state or availability.

#### How is this useful?

In some scenarios, the clinical staff would like to select a provider by what state they are licensed in for a visit type and their current availability. Today clinical users can see availability but cannot filter providers by their state. The way the search component works is also inconsistent and this update will create a more consistent filter experience across the application.

#### How does it work?

It is available when selecting a provider to assign or reassign to a visit.

When patient location override is turned on it will override the state filter and set the filter to the state that was selected in override.

## **Updates:**

Added provider filter

- Filter by state
- Filter by availability

| Before                                                                                                           |   | After                                                                                                       |                   |
|------------------------------------------------------------------------------------------------------------------|---|-------------------------------------------------------------------------------------------------------------|-------------------|
| Schedule Visit                                                                                                   | × | Schedule Visit                                                                                              | >                 |
| Patient                                                                                                          |   | Patient                                                                                                     |                   |
| Holly Jones                                                                                                      | ~ | Holly Jones                                                                                                 | ~                 |
| Visit Type                                                                                                       |   | Visit Type                                                                                                  |                   |
| General                                                                                                          | ~ | General                                                                                                     | ~                 |
| Provider                                                                                                         |   | Provider                                                                                                    |                   |
| 1                                                                                                                | ~ | Make a selection                                                                                            | ~                 |
| Samantha Wright swright@gmail.com                                                                                |   | QI                                                                                                          | ₹ë                |
| Dr. Willow Atkinson email@gmail.com  Dr. Jayda Moran email@gmail.com  Dr. Jay Cole email@gmail.com Not Available |   | Samantha Wrigh Next: Jul 5, 815am  Dr. Willow Atkins Next: Jul 5, 815am  Dr. Jayda Moran Next: Jul 5, 815am | MST<br>son<br>MST |
|                                                                                                                  |   | Dr. Jay Cole<br>Unavailable                                                                                 |                   |